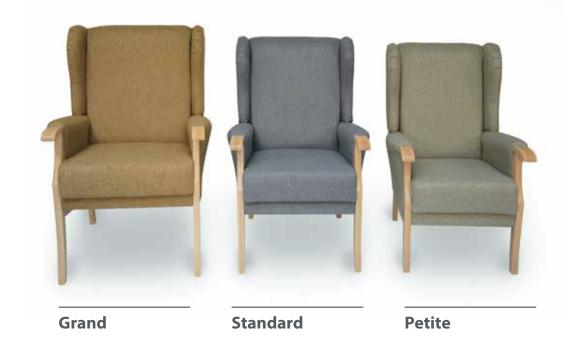

Introducing the Sherwood, a traditional style of chair, offering superior comfort.

The Sherwood Range, available in a variety of fabrics and wood finishes. A comfortable, static upright chair with optimum support with its elegant shape and comfortable seat.