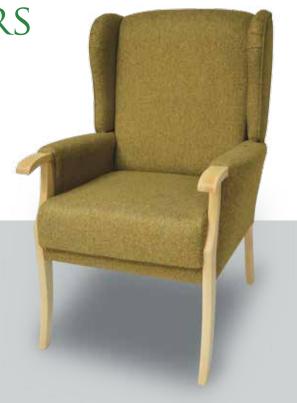

Introducing the Sherwood, a traditional style of chair, offering superior comfort.

The Sherwood Range, available in a variety of fabrics and wood finishes. A comfortable, static upright chair with optimum support with its elegant shape and comfortable seat.

## **Making You Feel At Home**

With its comfortable sprung seating and solid timber frame, our Sherwood is shown here in a grampian finish. The Sherwood is available in a variety of fabrics that would suit any home decor.