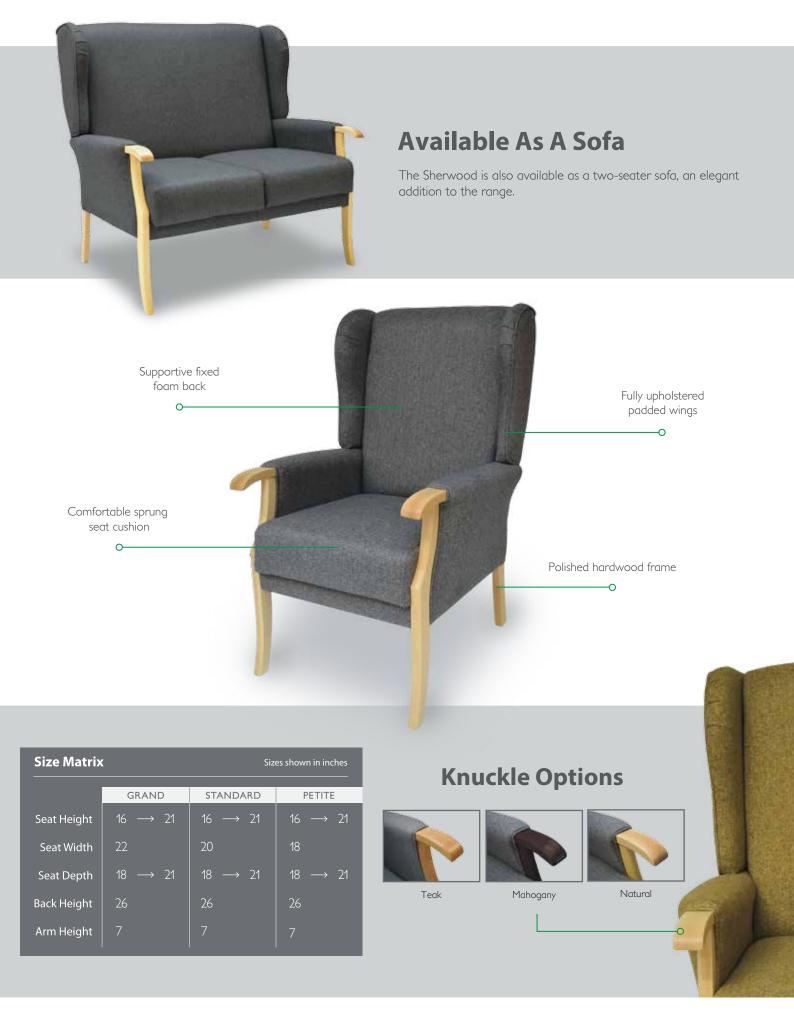

## **Key Features**

- ✓ Supportive fixed foam back.
- ✓ Fully upholstered padded wings.
- ✓ Comfortable sprung seat cushion.
- Polished hardwood frame.

For more information on the Sherwood, or any other products from the Recliners range, please contact us on 0800 37 37 02.