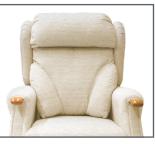

### The Buckingham, a stylish and extremely comfortable recliner.

#### **Traditional Yet Stylish**

A traditional yet stylish chair with the combination of comfortably designed wooden knuckles, piped arms and wings that give this chair a quality tailored finish.

#### **Real Wooden Knuckles**

The Buckingham comes complete with the option of three colour options for the exposed wooden knuckles; Mahogany, Teak or Natural.