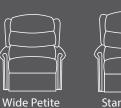

### **Additional Extras**

Head Roll

Head Pillow

Glide

Grande

Size Matrix Measurements Shown In Inches. Size Seat Width Seat Depth Back Height Arm Height Seat Height (18) 27) Super Petite (16.5) (18) 18 21 19 20 22 2 2 2 2 2 2 2 2 2 2 2 (27) 16.5 Petite (6.5 (18 (19) Wide Petite Standard Classic (19) 29 Grande (20)(22) (21) Tall 29