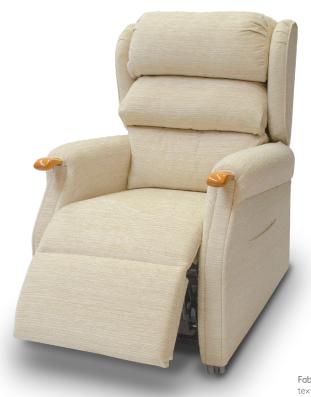

# The Buckingham Collection

### The Buckingham, a stylish and extremely comfortable recliner.

#### **Traditional Yet Stylish**

A traditional yet stylish chair with the combination of comfortably designed wooden knuckles, piped arms and wings that give this chair a quality tailored finish.

#### **Suitable Environments**





Fabric Shown: text here



#### **Real Wooden Knuckles**

The Buckingham comes complete with the option of three colour options for the exposed wooden knuckles; Mahogany, Teak or Natural.



#### **Optional Heat & Massage**

As an optional feature the Buckingham can come fitted with an heat and massage system that soothes tired and aching muscles.



The Buckingham is built with Reflex Foam seat cushions as standard, giving maximum comfort and support in a sitting position.

## **Multiple Back Options**

The multiple style back options are available to ensure the client is able to select a comfortable and supportive chair that will not look out of place in any environment, with its range of fabrics and leathers.

## **Optional Reading Light**

Our built in reading lights are a popular ad