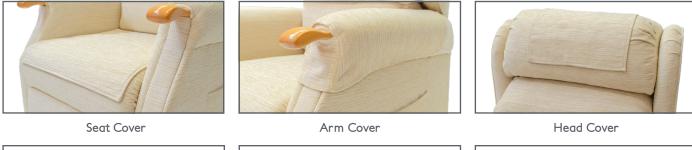

### **Additional Extras**

Head Roll

Head Pillow

Glide

Grande

Size Matrix Measurements Shown In Inches. Size Seat Width Seat Depth Back Height Arm Height Seat Height (18) 27) Super Petite (16.5) (18) 18 21 19 20 22 2 2 2 2 2 2 2 2 2 2 2 (27) 16.5 Petite (6.5 (18 (19) Wide Petite Standard Classic (19) 29 Grande (20)(22) (21) Tall 29