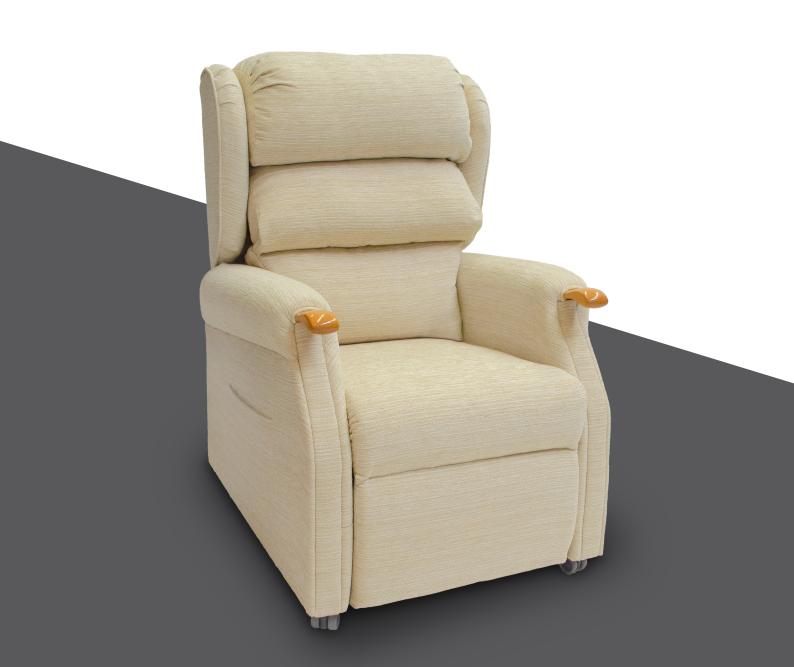

### The Buckingham, a stylish and extremely comfortable recliner.

#### **Traditional Yet Stylish**

A traditional yet stylish chair with the combination of comfortably designed wooden knuckles, piped arms and wings that give this chair a quality tailored finish.

#### **Real Wooden Knuckles**

The Buckingham comes complete with the option of three colour options for the exposed wooden knuckles; Mahogany, Teak or Natural.