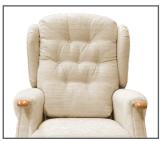

Teak or Natural.



#### **Optional Heat & Massage**

As an optional feature the Buckingham can come fitted with an heat and massage system that soothes tired and aching muscles.



The Buckingham is built with Reflex Foam seat cushions as standard, giving maximum comfort and support in a sitting position.

## **Multiple Back Options**

The multiple style back options are available to ensure the client is able to select a comfortable and supportive chair that will not look out of place in any environment, with its range of fabrics and leathers.

## **Optional Reading Light**

Our built in reading lights are a popular additional feature. Made from quality materials, our lights can be flexed to focus light to where it's most required.



Lateral Back



2-Tier Waterfall Back



Split Back



**Button Back** 

### **Complementary Furniture**

#### Fixed

| ſ | $\square$ |
|---|-----------|
| l | E K       |
| 1 |           |
| Щ |           |

Recliner



|   | Y Y | · \ | )        |
|---|-----|-----|----------|
| _ |     |     |          |
|   |     |     | 1        |
|   |     |     | J        |
|   |     |     |          |
|   |     |     | $\Omega$ |
|   |     |     |          |

### **Additional Extras**





Head Roll



Head Pillow

Glide









Grande



Size Matrix Measurements Shown In Inches. Size Seat Width Seat Depth Back Height Arm Height Seat Height (18) 27) Super Petite (16.5) (18) 18 21 19 20 22 2 2 2 2 2 2 2 2 2 2 2 (27) 16.5 Petite (6.5 (18 (19) Wide Petite Standard Classic (19) 29 Grande (20)(22) (21) Tall 29

Require an alternative size? We offer a Besp