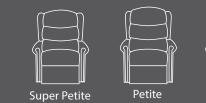

### **Additional Extras**

Head Roll

Head Pillow

Glide

Grande

Size Matrix Measurements Shown In Inches. Size Seat Width Seat Depth Back Height Arm Height Seat Height (18) 27) Super Petite (16.5) (18) 18 21 19 20 22 2 2 2 2 2 2 2 2 2 2 2 (27) 16.5 Petite (6.5 (18 (19) Wide Petite Standard Classic (19) 29 Grande (20)(22) (21) Tall 29