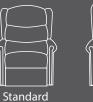

### **Additional Extras**

Head Roll

Head Pillow

Glide

Grande

Size Matrix Measurements Shown In Inches. Size Seat Width Seat Depth Back Height Arm Height Seat Height (18) 27) Super Petite (16.5) (18) 18 21 19 20 22 2 2 2 2 2 2 2 2 2 2 2 (27) 16.5 Petite (6.5 (18 (19) Wide Petite Standard Classic (19) 29 Grande (20)(22) (21) Tall 29