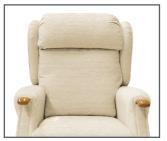

## **Multiple Back Options**

The multiple style back options are available to ensure the client is able to select a comfortable and supportive chair that will not look out of place in any environment, with its range of fabrics and leathers.