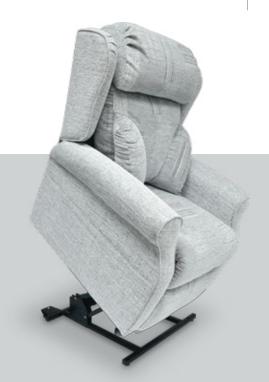

Introducing the Cheltenham, a traditional styled recliner.

# Traditionally Designed With Comfort In Mind

The Cheltenham has been designed and developed to provide complete comfort and relaxation. With its crafted upholstered wings, piped arms and quality padded seating this chair offers the perfect comfort.

# **Stylish Piped Arms**

Our Cheltenham comes complete with beautifully finished piped arms that create a true traditional style recliner.

For more information on the Cheltenham, or any other products from the Recliners range, please contact us on 0800 37 37 02.