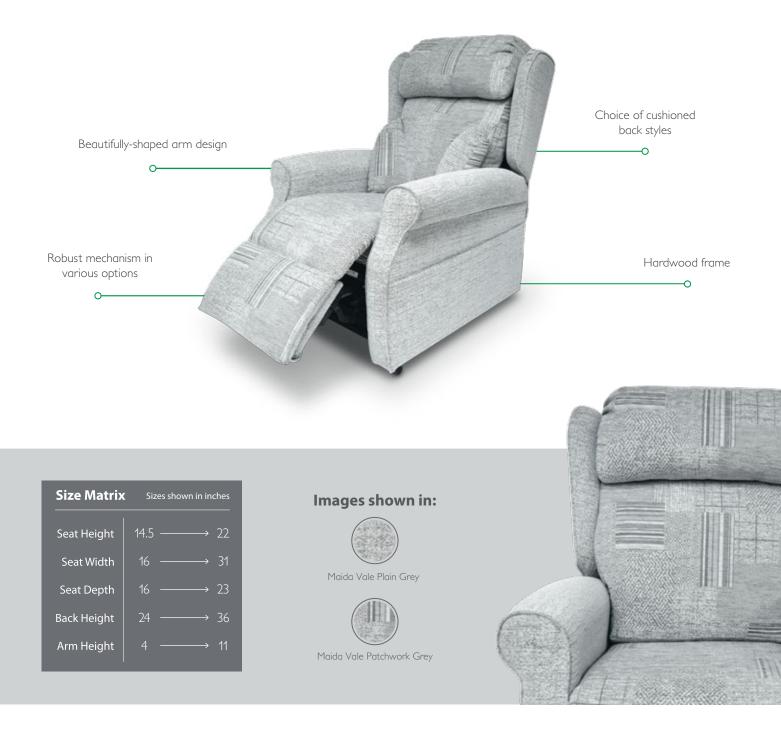

# Traditionally Designed With Comfort In Mind

The Cheltenham has been designed and developed to provide complete comfort and relaxation. With its crafted upholstered wings, piped arms and quality padded seating this chair offers the perfect comfort.

### **Multiple Back Options**

The Cheltenham comes complete with multiple back options allowing the user to achieve maximum comfort to their individual needs.

#### **Reflex Foam**

The Cheltenham is built with Reflex Foam seat cushions as standard, giving maximum comfort and support in a sitting position.

A Beautifully Designed Chair, Crafted To An Exceedingly High Standard

# **Stylish Piped Arms**

Our Cheltenham comes complete with beautifully finished piped arms that create a true traditional style recliner.

For more information on the Cheltenham, or any other products from the Recliners range, please contact us on 0800 37 37 02.