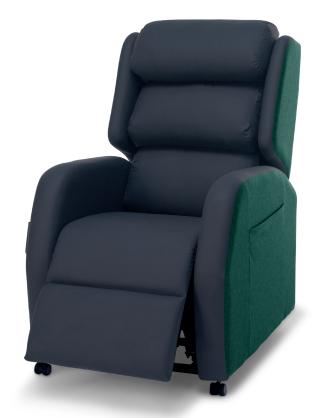

### **Multiple Back Options**

The Harmony is available with multiple back options allowing any user to find comfort. Zipped rear access allow fibre adjustment which can be beneficial to postural conditions.

2-Tier Drop Back

A classic fibre filled back cushion provides a soft feel and maximum comfort. The 2-Tier Drop Back comes fully adjustable with zip access at the rear to offer bespoke support around the back area.

# **Available Back Options**

Vertical 2-Tier Drop Back

A fibre filled back designed for a comfortable feel and to aid in the reduction of pressure around the mid-back and spinal areas. Beneficial to users with more complex postural needs such as Scoliosis and Kyphosis.

3-Tier Drop Back

Each individually fibre filled cushion has zipped rear access for adjustment, providing maximum comfort & bespoke support. Beneficial to users with more complex postural needs like Scoliosis and Kyphosis.