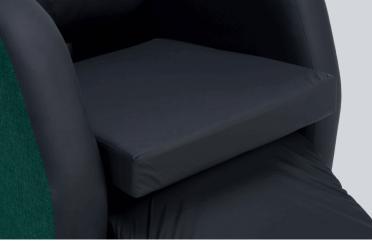

#### **Removable Seat Wrap**

The combination of a removable seat wrap and seat insert can accommodate high risk gel and air solutions. The removable features offer quick and easy access when cleaning is required.

# **Variable Cushion Inserts**

The Harmony cushion inserts intelligently constructed design accommodates the diverse needs of the user, particularly those at higher risk of pressure related issues.

Our innovative design seamlessly integrates adaptable air/gel solutions with versatile back options, resulting in an elevated posture and an improved overall seating experience.