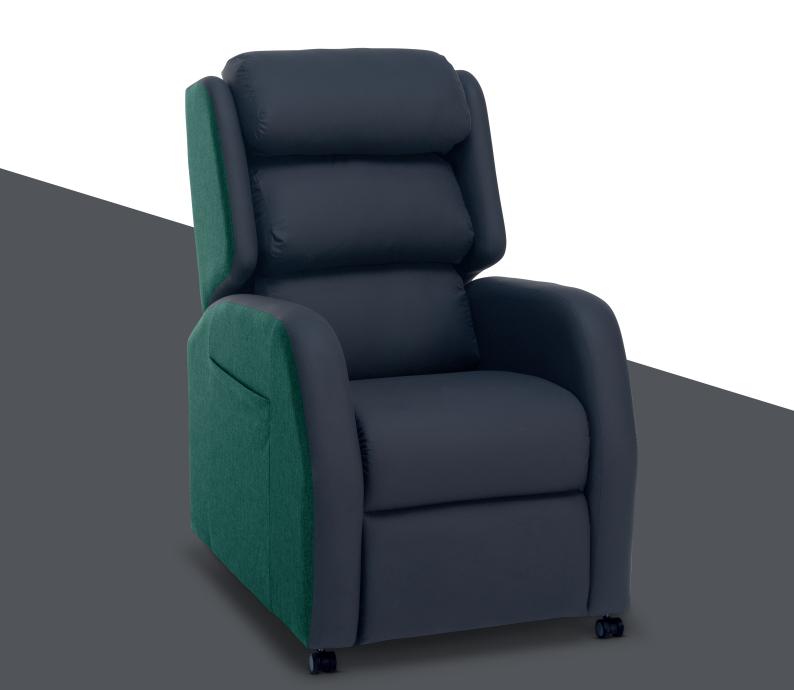

The Harmony, a modern design suited to home and healthcare environments.

## Designed for Long Term Health Conditions

The meticulous design of the Harmony offers pressure management options with postural support, whilst at the same time offering comfort in a stylish chair that blends into any environment.

#### **Suitable Environments**

Home

Nursing & Residential

Fabric Shown: Highlight Forest & Black VP