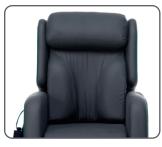

# **Available Back Options**

Vertical 2-Tier Drop Back

A fibre filled back designed for a comfortable feel and to aid in the reduction of pressure around the mid-back and spinal areas. Beneficial to users with more complex postural needs such as Scoliosis and Kyphosis.

3-Tier Drop Back

Each individually fibre filled cushion has zipped rear access for adjustment, providing maximum comfort & bespoke support. Beneficial to users with more complex postural needs like Scoliosis and Kyphosis.

Foam Lateral Back

A firm foam filled Lateral Back with a soft fibre filled headrest. This will not only provide comfort, it also will help to maintain a healthy mid-line position from the hips upwards, which is key for good posture.