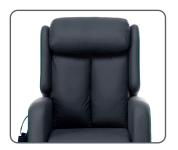

### **Multiple Back Options**

The Harmony is available with multiple back options allowing any user to find comfort. Zipped rear access allow fibre adjustment which can be beneficial to postural conditions.

2-Tier Drop Back

A classic fibre filled back cushion provides a soft feel and maximum comfort. The 2-Tier Drop Back comes fully adjustable with zip access at the rear to offer bespoke support around the back area.