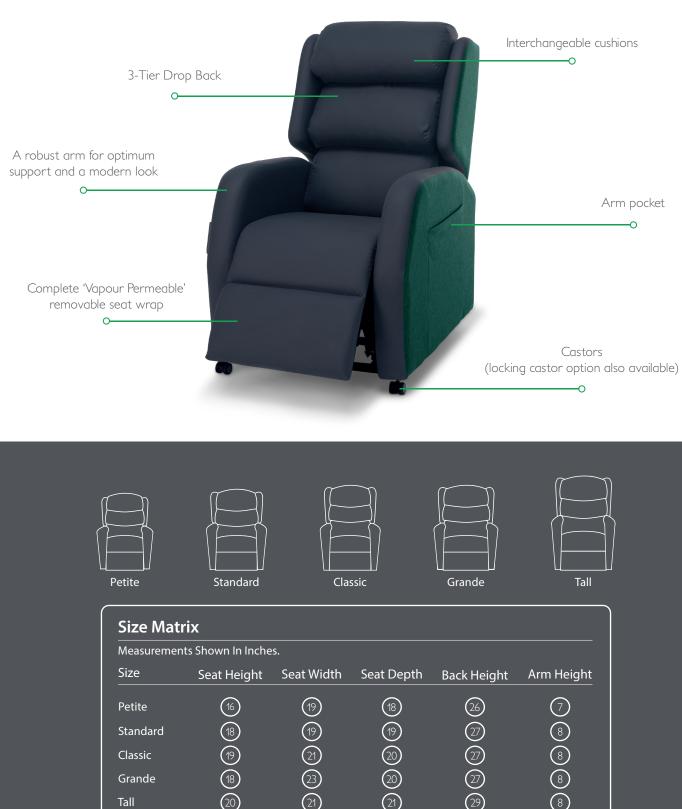

#### **Removable Seat Wrap**

The combination of a removable seat wrap and seat insert can accommodate high risk gel and air solutions. The removable features offer quick and easy access when cleaning is required.

3-Tier Drop Back

Each individually fibre filled cushion has zipped rear access for adjustment, providing maximum comfort & bespoke support. Beneficial to users with more complex postural needs like Scoliosis and Kyphosis.

Tall