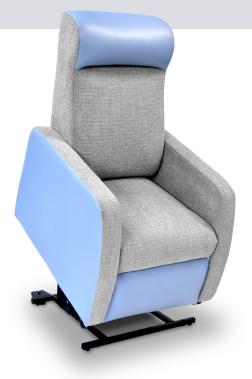

#### **Tilt in Space System**

The Hudson offers leg elevation and back recline which redistributes pressure and maintains physical angles at the hips, knees and ankles.

As a standard feature the Hudson has an excellently designed back which offers extreme comfort when sitting or in the tilt position.