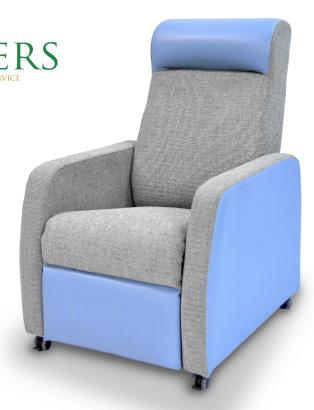

The Hudson. A sleek and stylish model, designed for multiple environments.

# **Practicality & Style Combined**

The Hudson Recliner model has been meticulously developed to combine practicality and style. Designed for both healthcare and domestic environments, the Hudson range of recliners are suited to lounge, bedroom, patient, reception and waiting areas.

### **Sleek Modern Design**

The uniquely designed Hudson has been developed to offer a stylish, contemporary looking recliner, while combining extreme comfort.