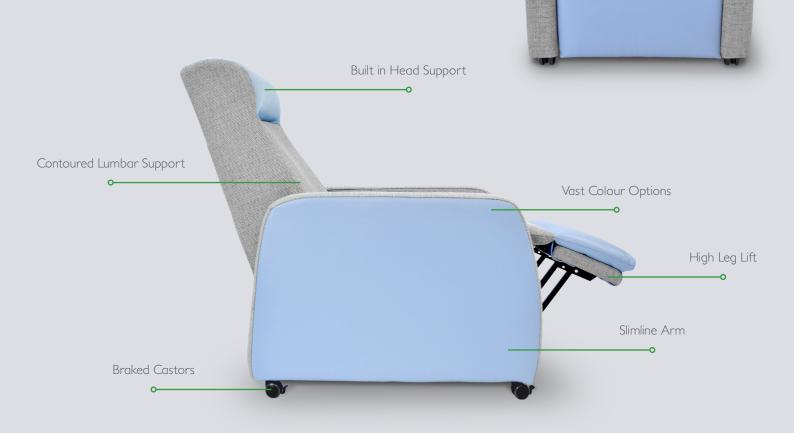

### **Sleek Modern Design**

The uniquely designed Hudson has been developed to offer a stylish, contemporary looking recliner, while combining extreme comfort.

#### **Tilt in Space System**

The Hudson offers leg elevation and back recline which redistributes pressure and maintains physical angles at the hips, knees and ankles.

As a standard feature the Hudson has an excellently designed back which offers extreme comfort when sitting or in the tilt position.

## **Fabric & Colour Options**

The Hudson range is available in a vast range of upholstery options including soft waterproof fabrics, soft covers, and wipe able vinyl's.

For more information on the Hudson Range, or any other products from the Recliners range, please contact us on 0800 37 37 02.