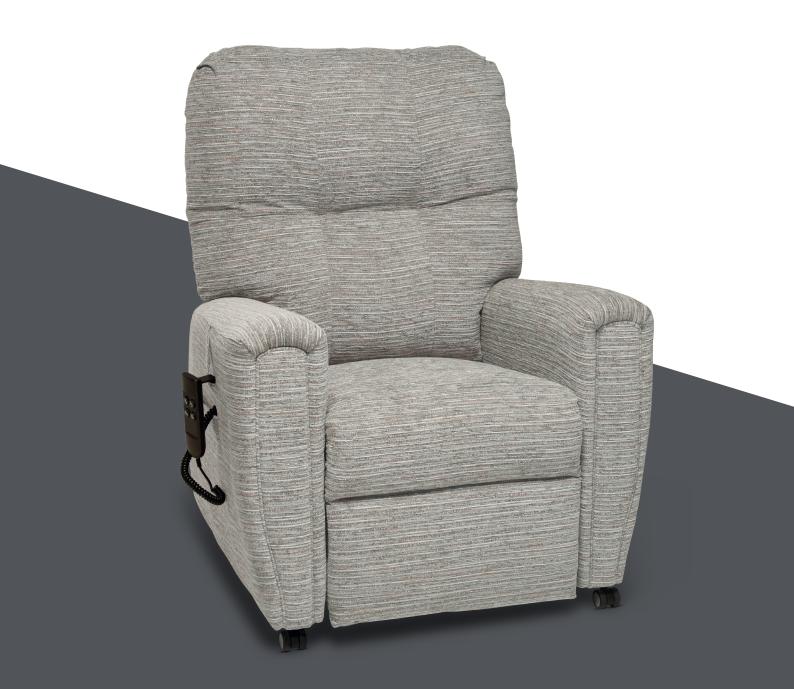

# The Devon, experience modern elegance and unparalleled comfort.

### A Sumptuous & Stylish Chair

The sleek design of the Devon with a luxurious cushion backrest is perfectly complemented by the ergonomic arm design and piped facing.

### **Premium Seat Design**

The premium seat design redefines comfort through intelligently designed kinked spring and top-tier Reflex Foam, enhancing the seating experience.