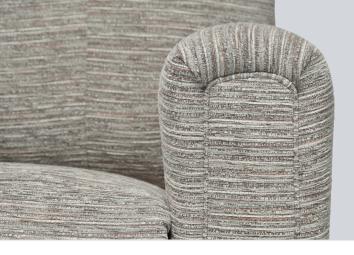

### A Sumptuous & Stylish Chair

The sleek design of the Devon with a luxurious cushion backrest is perfectly complemented by the ergonomic arm design and piped facing.

### **Premium Seat Design**

The premium seat design redefines comfort through intelligently designed kinked spring and top-tier Reflex Foam, enhancing the seating experience.