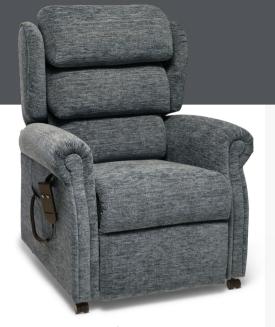

## **Express Domestic**

Despatched within just 24 hours\*

Ocean

A practical and versatile chair despatched within 24 hours\*. The Express Domestic is perfectly suited when urgency is top priority without sacrificing comfort.

Our Express Domestic comes complete with beautifully finished hand pleated scroll arms that create a true traditional style recliner.

Slate

Oatmeal

Duck Egg