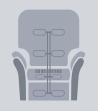

### **Premium Seat Design**

The premium seat design redefines comfort through intelligently designed kinked spring and top-tier Reflex Foam, enhancing the seating experience.