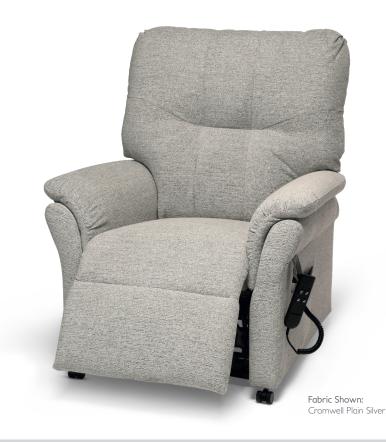

# The Wiltshire, a luxurious range where comfort meets aesthetics.

## Discover Elegance in Every Moment.

An exquisitely crafted chair that effortlessly combines modern styling with elevated comfort. Sink into the premium seat, meticulously designed for unrivalled comfort.

## **Elegant Arm Design**

Discover the artful arm design of the Wiltshire chair, where style meets purpose. Its curvaceous contours offer both elegance and ergonomic support, while cleverly concealed arm covers maintain the chair's sleek aesthetic.

Crafted with precision, the Wiltshire arm is a seamless blend of form and function, enhancing your comfort and space.