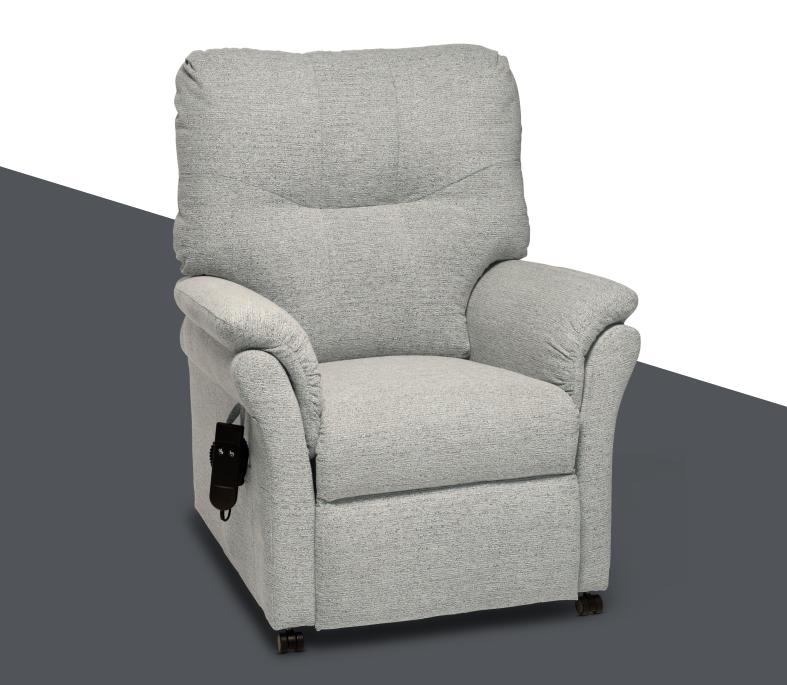

# The Wiltshire, a luxurious range where comfort meets aesthetics.

## Discover Elegance in Every Moment.

An exquisitely crafted chair that effortlessly combines modern styling with elevated comfort. Sink into the premium seat, meticulously designed for unrivalled comfort.

## **Elegant Arm Design**

Discover the artful arm design of the Wiltshire chair, where style meets purpose. Its curvaceous contours offer both elegance and ergonomic support, while cleverly concealed arm covers maintain the chair's sleek aesthetic.

Crafted with precision, the Wiltshire arm is a seamless blend of form and function, enhancing your comfort and space.