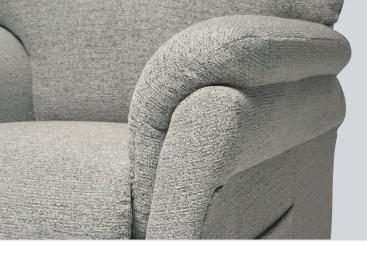

## **Elegant Arm Design**

Discover the artful arm design of the Wiltshire chair, where style meets purpose. Its curvaceous contours offer both elegance and ergonomic support, while cleverly concealed arm covers maintain the chair's sleek aesthetic.

Crafted with precision, the Wiltshire arm is a seamless blend of form and function, enhancing your comfort and space.