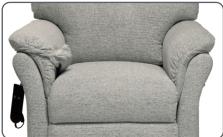

## **Elegant Arm Design**

Discover the artful arm design of the Wiltshire chair, where style meets purpose. Its curvaceous contours offer both elegance and ergonomic support, while cleverly concealed arm covers maintain the chair's sleek aesthetic.

Crafted with precision, the Wiltshire arm is a seamless blend of form and function, enhancing your comfort and space.