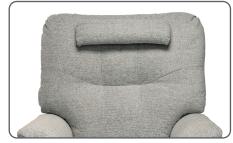

#### **Optional Reading Light**

Enhance relaxation with the integrated optional reading light. This premium, adjustable light provides focused illumination for convenience.

#### **Optional Heat & Massage**

Elevate relaxation with an optional heat and massage system, seamlessly integrated. Experience soothing warmth and customisable massage options.