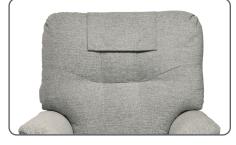

#### **Premium Seat Design**

The premium seat design redefines comfort through intelligently designed kinked spring and top-tier Reflex Foam, enhancing the seating experience.

## **Elegant Arm Design**

Discover the artful arm design of the Wiltshire chair, where style meets purpose. Its curvaceous contours offer both elegance and ergonomic support, while cleverly concealed arm covers maintain the chair's sleek aesthetic.

Crafted with precision, the Wiltshire arm is a seamless blend of form and function, enhancing your comfort and space.