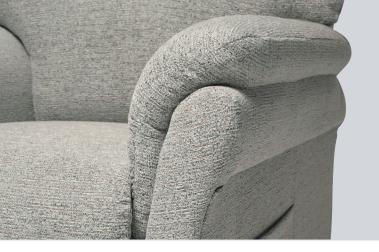

## **Elegant Arm Design**

Discover the artful arm design of the Wiltshire chair, where style meets purpose. Its curvaceous contours offer both elegance and ergonomic support, while cleverly concealed arm covers maintain the chair's sleek aesthetic.

Crafted with precision, the Wiltshire arm is a seamless blend of form and function, enhancing your comfort and space.