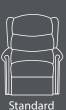

### **Additional Extras**

Full Arm Cover

**Locking Castors** 

Head Cover Head Roll Head Pillow

Super Petite

Grande

| Size Matrix                   |             |            |            |             |            |
|-------------------------------|-------------|------------|------------|-------------|------------|
| Measurements Shown In Inches. |             |            |            |             |            |
| Size                          | Seat Height | Seat Width | Seat Depth | Back Height | Arm Height |
| Super Petite                  | (16.5)      | (18)       | (18)       | 27          | 7          |
| Petite                        | (16.5)      | (18)       | 20         | 27          | 7          |
| Wide Petite                   | (16.5)      | 22         | 20         | 27          | 7          |
| Standard                      | (18)        | 20         | 20         | 29          | 7          |
| Classic                       | (19)        | 20         | 20         | 29          | 7          |
| Grande                        | <u>(19)</u> | 22         | 20         | 29          | 7          |
| Tall                          | 21)         | 20         | 22         | 29          | 7          |