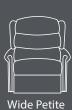

### **Additional Extras**

Full Arm Cover

**Locking Castors** 

Head Cover Head Roll Head Pillow

Super Petite

Grande

| Size Matrix                   |             |            |            |             |            |
|-------------------------------|-------------|------------|------------|-------------|------------|
| Measurements Shown In Inches. |             |            |            |             |            |
| Size                          | Seat Height | Seat Width | Seat Depth | Back Height | Arm Height |
| Super Petite                  | (16.5)      | (18)       | (18)       | 27          | 7          |
| Petite                        | (16.5)      | (18)       | 20         | 27          | 7          |
| Wide Petite                   | (16.5)      | 22         | 20         | 27          | 7          |
| Standard                      | (18)        | 20         | 20         | 29          | 7          |
| Classic                       | (19)        | 20         | 20         | 29          | 7          |
| Grande                        | <u>(19)</u> | 22         | 20         | 29          | 7          |
| Tall                          | 21)         | 20         | 22         | 29          | 7          |