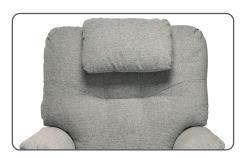

#### **Optional Reading Light**

Enhance relaxation with the integrated optional reading light. This premium, adjustable light provides focused illumination for convenience.

#### **Optional Heat & Massage**

Elevate relaxation with an optional heat and massage system, seamlessly integrated. Experience soothing warmth and customisable massage options.