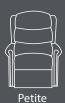

### **Additional Extras**

Full Arm Cover

**Locking Castors** 

Head Cover Head Roll Head Pillow

Super Petite

Grande

| Size Matrix                   |             |            |            |             |            |
|-------------------------------|-------------|------------|------------|-------------|------------|
| Measurements Shown In Inches. |             |            |            |             |            |
| Size                          | Seat Height | Seat Width | Seat Depth | Back Height | Arm Height |
| Super Petite                  | (16.5)      | (18)       | (18)       | 27          | 7          |
| Petite                        | (16.5)      | (18)       | 20         | 27          | 7          |
| Wide Petite                   | (16.5)      | 22         | 20         | 27          | 7          |
| Standard                      | (18)        | 20         | 20         | 29          | 7          |
| Classic                       | (19)        | 20         | 20         | 29          | 7          |
| Grande                        | <u>(19)</u> | 22         | 20         | 29          | 7          |
| Tall                          | 21)         | 20         | 22         | 29          | 7          |