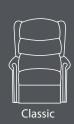

### **Additional Extras**

Full Arm Cover

**Locking Castors** 

Head Cover Head Roll Head Pillow

Super Petite

Grande

| Size Matrix                   |             |            |            |             |            |
|-------------------------------|-------------|------------|------------|-------------|------------|
| Measurements Shown In Inches. |             |            |            |             |            |
| Size                          | Seat Height | Seat Width | Seat Depth | Back Height | Arm Height |
| Super Petite                  | (16.5)      | (18)       | (18)       | 27          | 7          |
| Petite                        | (16.5)      | (18)       | 20         | 27          | 7          |
| Wide Petite                   | (16.5)      | 22         | 20         | 27          | 7          |
| Standard                      | (18)        | 20         | 20         | 29          | 7          |
| Classic                       | (19)        | 20         | 20         | 29          | 7          |
| Grande                        | <u>(19)</u> | 22         | 20         | 29          | 7          |
| Tall                          | 21)         | 20         | 22         | 29          | 7          |