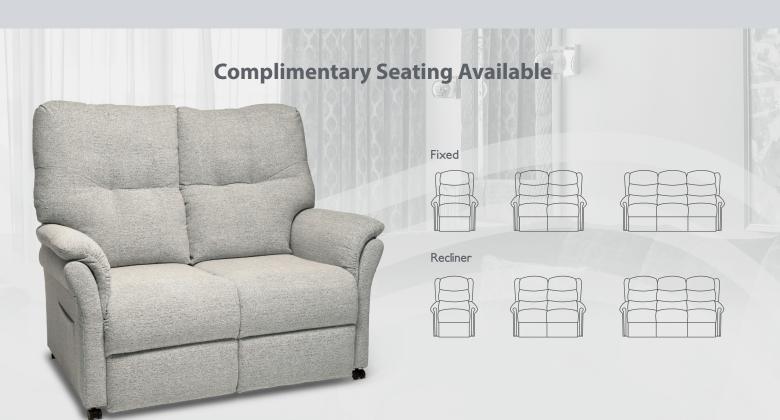

eets aesthetics.

# Discover Elegance in Every Moment.

An exquisitely crafted chair that effortlessly combines modern styling with elevated comfort. Sink into the premium seat, meticulously designed for unrivalled comfort.

#### **Suitable Environments**







#### **Optional Reading Light**

Enhance relaxation with the integrated optional reading light. This premium, adjustable light provides focused illumination for convenience.



#### **Optional Heat & Massage**

Elevate relaxation with an optional heat and massage system, seamlessly integrated. Experience soothing warmth and customisable massage options.



#### **Premium Seat Design**

The premium seat design redefines comfort through intelligently designed kinked spring and top-tier Reflex Foam, enhancing the seating experience.





## **Elegant Arm Design**

Discover the artful arm design of the Wiltshire chair, where style meets purpose. Its curvaceous contours offer both elegance and ergonomic support, while cleverly concealed arm covers maintain the chair's sleek aesthetic.

Crafted with precision, the Wiltshire arm is a seamless blend of form and function, enhancing your comfort and space.

### **Additional Extras**









Full Arm Cover

**Locking Castors** 







Head Cover Head Roll Head Pillow















Super Petite

Grande

| Size Matrix                   |             |            |            |             |            |
|-------------------------------|-------------|------------|------------|-------------|------------|
| Measurements Shown In Inches. |             |            |            |